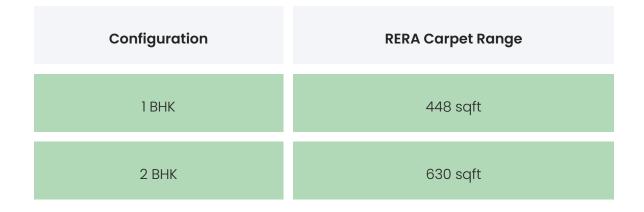

### PROJECT & AMENITIES

| Time Line                        | Size      | Typography  |
|----------------------------------|-----------|-------------|
| Completed on 31st December, 2026 | 2.17 Acre | 1 BHK,2 BHK |