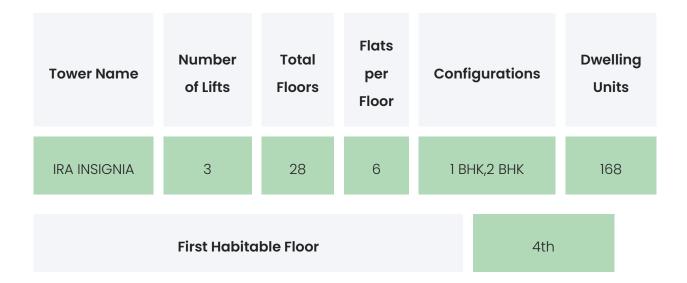

---------------------------------------------------------------------------------------------------|
| Leisure                | Amphitheatre,Senior Citizen Zone,Pet<br>Friendly,Temple,Pergola                                                                                                                              |
| Business & Hospitality | Party Lawn                                                                                                                                                                                   |
| Eco Friendly Features  | Waste Segregation,Herb Garden,Water Bodies /<br>Koi Ponds,Green Zone,Rain Water<br>Harvesting,Landscaped Gardens,Water<br>Storage,Solar Pannel,Charging Ports - Electrical<br>Cars,STP Plant |

#### IRA INSIGNIA

### **BUILDING LAYOUT**



#### Services & Safety

- **Security :** Society Office,Maintenance Staff,Security System / CCTV,Intercom Facility,Security Staff
- Fire Safety: Sprinkler System, Fire cylinders
- Sanitation : The surrounding area is clean. No presence of nalas /slums /gutters /sewers
- Vertical Transportation : High Speed Elevators

**IRA INSIGNIA** 

### FLAT INTERIORS



| Floor To Ceiling Height | Between 9 and 10 feet                        |
|-------------------------|----------------------------------------------|
| Views Available         | Open Grounds / Landscape / Project Amenities |

| Flooring                     | Vitrified Tiles                                                                                                                         |
|------------------------------|---------